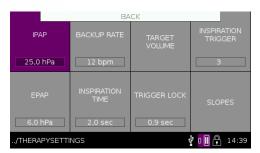

#### **DESIGN**

■ The device includes a large 4.3" coloured screen display incorporating easy to use tile design menu screens for clear convenient user navigation.

## **INFORMATIVE**

- Showing clear simple text information the device displays corresponding data settings including user notifications for incorrect parameter settings.
- Three different menu screen colours identifying Patient and Clinical menu modes.

**Respiratory rate** 4-30 bpm

Inspiration time 0.3 - 5.0 seconds

**Inspiration Trigger**Five Level settings

Five Level settings

**Expiration Trigger** Auto, Manual settings 70%-30%

**Trigger Lock** 0.3 - 8.0 seconds