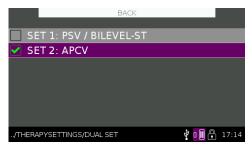

#### **VARIOUS ADJUSTMENT OPTIONS**

- Two independent adjustable ventilation settings allowing patients to change therapy mode for daytime and night time use.
- The Mask Check function ensures a correct fitting mask even before therapy starts.
  On screen values identify leakages in order for the mask to be adjusted and corrected.

## **INFORMATIVE**

- Showing clear simple text information the device displays corresponding data settings including user notifications for incorrect parameter settings.
- Three different menu screen colours identifying Patient and Clinical menu modes.