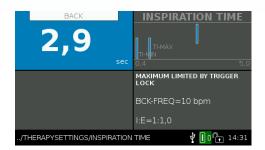

**Respiratory rate** 4-30 bpm

Inspiration time 0.3 - 5.0 seconds

**Inspiration Trigger**Five Level settings

Five Level settings

**Expiration Trigger** Auto, Manual settings 70%-30%

**Trigger Lock** 0.3 - 8.0 seconds

## **INFORMATIVE**

- Showing clear simple text information the device displays corresponding data settings including user notifications for incorrect parameter settings.
- Three different menu screen colours identifying Patient and Clinical menu modes.