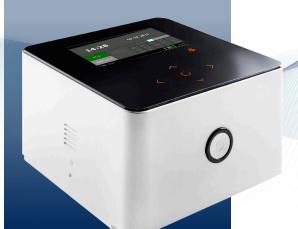

#### **DESIGN**

■ The device includes a large 4.3" coloured screen display incorporating easy to use tile design menu screens for clear convenient user navigation.

# Maximum Performance, minimum footprint & Made in Germany!

The NEW Cube 30 ATV from Drive DeVilbiss International is an innovative non-invasive volume supporting ventilator. The Cube 30 ATV incorporates intuitive state of the art functionality allowing safe and easy application of the device in a homecare or clinical environment. With its unique trigger technology and target minute volume algorithm, the CUBE 30 ATV will optimise therapy to meet individual patient requirements.