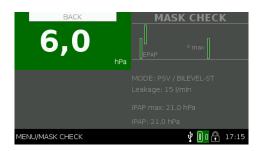

#### **VARIOUS ADJUSTMENT OPTIONS**

- Two independent adjustable ventilation settings allowing patients to change therapy mode for daytime and night time use.
- The Mask Check function ensures a correct fitting mask even before therapy starts.
  On screen values identify leakages in order for the mask to be adjusted and corrected.