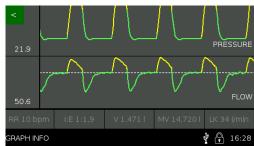

## **INFORMATIVE**

- Showing clear simple text information the device displays corresponding data settings including user notifications for incorrect parameter settings.
- Three different menu screen colours identifying Patient and Clinical menu modes.

# TECHNOLOGY

- High sensitive flow based trigger detection with trigger failure auto-detect function.
- Contemporary volume assured pressure support which can be set based on breath-by-breath target volume or target minute volume.
- Extensive device alarm management, including on screen display alarm protocol.
- Swiss made turbine blower promising high quality performance for extended, reliable operation.