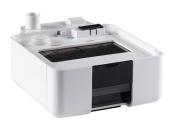

# **OPTIONAL HUMIDIFIER**

User friendly and high humidity performance for maximum comfort during therapy.

The integrated humidifier connects underneath the Cube 30 ATV without increasing the foot print of the device and therefore saving valuable space.